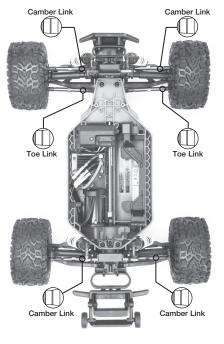

## Covers Parts #3643G, 3643R, 3643X, 3644G, 3644R, 3644X, 6742G, 6742R, 6742X

Note: When installing the new links, be sure to adjust the lengths to match the lengths of the links you are replacing.

| TURNBUCKLE LENGTHS         |                                           |                                          |                                  |
|----------------------------|-------------------------------------------|------------------------------------------|----------------------------------|
| Model                      | Front Camber Link<br>#3643G, 3643R, 3643X | Rear Camber Link<br>#3644G, 3644R, 3644X | Toe Link<br>#6742G, 6742R, 6742X |
| Slash 4X4                  | 83.0mm                                    | 76.0mm                                   | 87.9mm                           |
| Slash 4X4 (Low-CG Chassis) | 83.0mm                                    | 74.0mm                                   | 87.9mm                           |
| Stampede 4X4               | 83.0mm                                    | 76.0mm                                   | 87.9mm                           |
| Rustler 4X4                | 83.0mm                                    | 73.3mm                                   | 87.0mm                           |