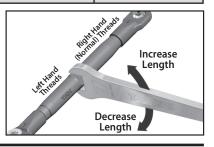

## Left Hand Thread Indicators

All of the turnbuckles on the truck should be installed so the left hand thread indicators point to the same direction. This makes it easier to remember which way to turn the wrench to increase or decrease turnbuckle length (the direction is same at all four corners). Note that the groove in the turnbuckle indicates the side of the turnbuckle with the left-hand threads.