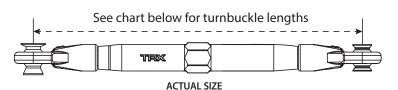

## **Turnbuckle Instructions**

For replacement rod ends, use part #5347. For replacement hollow balls, use part #5525 or #5529.

## Covers Parts #3643G, 3643R, 3643X, 3644G, 3644R, 3644X, 6742G, 6742R, 6742X

Note: When installing the new links, be sure to adjust the lengths to match the lengths of the links you are replacing.

| TURNBUCKLE LENGTHS         |                                           |                                          |                                  |
|----------------------------|-------------------------------------------|------------------------------------------|----------------------------------|
| Model                      | Front Camber Link<br>#3643G, 3643R, 3643X | Rear Camber Link<br>#3644G, 3644R, 3644X | Toe Link<br>#6742G, 6742R, 6742X |
| Slash 4X4                  | 83.0mm                                    | 76.0mm                                   | 87.9mm                           |
| Slash 4X4 (Low-CG Chassis) | 83.0mm                                    | 74.0mm                                   | 87.9mm                           |
| Stampede 4X4               | 83.0mm                                    | 76.0mm                                   | 87.9mm                           |
| Rustler 4X4                | 83.0mm                                    | 73.3mm                                   | 87.0mm                           |